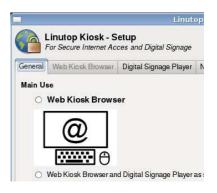

#### **Linutop Kiosk Software**

#### **Internet Web Kiosk:**

- Starting homepage
- Black list/ white list of websites
- Time out timer

#### **Digital Signage Player:**

- Enables playlist management.
- Images, PDF, Web pages and video/audio files or streams.
- Compatible with Linutop.TV broadcasting: Local Server or Cloud.

Linutop OS 16.04 is based on customized Linux Ubuntu 16.04 64bits