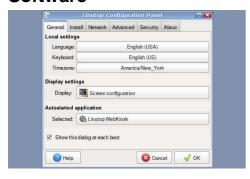

#### **Linutop Configuration Panel**

#### Language & keyboard:

English, German, French, Spanish,... All international keyboard maps.

#### **Display Settings:**

Screen rotation up to 3820x2160 auto or manual

#### Network settings:

DHCP, fix IP, Wifi USB key Remote management with VNC & SSH

#### Advanced:

Data Security,

#### Auto started applications:

Web browser (web kiosk) Web sites slide show Picture slide show (high definition) Multimedia play list

#### Security:

Regular, or Lock