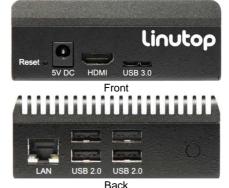

#### Linutop 6

Processor: Intel ATOM x5-Z8350 2M Cache, 1,92 GHz CPU 64 bit Quad Core

Memory RAM: 2 GB DDR3 Memory Flash: 16 GB internal Ports: 4x USB 2.0 1xUSB3.0 OTC

Audio: HDMI

Internal: 1x DSI 1x eDP 1x MIPI-CSI Network: RTL8111G Giga Lan Ethernet

(RJ-45)

Video: HDMI 1.4b Display: 4K 3840x2160 Fanless Strong metal case Weight: 350 g (12.3 oz)

Size: 9,5x9,1x3,6 cm (3.7x3.6x1.42 in) Operating temperature 0° - 60°C Operating humidity 10% - 80% Power: DC in 5V (<14Watts)