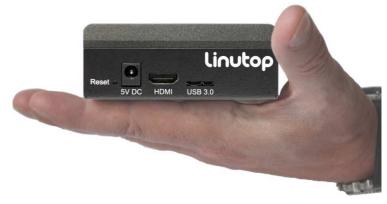

#### Linutop 6

Processor: Intel ATOM x5-Z8350 2M Cache, 1,92 GHz CPU 64 bit Quad Core

Memory RAM: 2 GB DDR3 Memory Flash: 16 GB internal Ports: 4x USB 2.0 1xUSB3.0 OTC

Audio: HDMI

Internal: 1x DSI 1x eDP 1x MIPI-CSI Network: RTL8111G Giga Lan Ethernet

(RJ-45)

Video: HDMI 1.4b Display: 4K 3840x2160 Fanless Strong metal case Weight: 350 g (12.3 oz)

Size: 9,5x9,1x3,6 cm (3.7x3.6x1.42 in) Operating temperature 0° - 60°C Operating humidity 10% - 80% Power: DC in 5V (<14Watts)