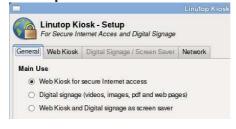

#### **Linutop Kiosk Software**

Linutop Kiosk is a software designed to set up a secure or restricted Internet access and/or display.

#### **Internet Kiosk**

Linutop Kiosk can be set as the starting application, with predefined parameters such as a whitelist or a blacklist.

The system can be locked with a password so that the initial state is always recovered at each restart, minimizing maintenance.

#### **Digital Signage**

Linutop Kiosk display software offers an affordable, easy-to-setup digital signage solution.

Compatible with Linutop.tv Broadcasting system

Key Usage: Shop, bar, advertising, point-of-sale display, vending machine, kiosk, museum, public transport, and city hall.

#### **Multi-Purpose Operating System**

Linutop OS can be easily customized for dedicated uses, such as thin client, network monitoring, silent media player, mini file or web server.

It is fully compatible with online applications and all office standard formats.