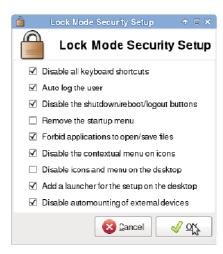

#### **Security & Privacy**

Regular, or Lock (read only system for Maximum security).

#### **Internet Kiosk**

Linutop Kiosk can be set as the starting application, with predefined parameters such as a whitelist or a blacklist.

The system can be locked with a password so that the initial state is always recovered at each restart, minimizing maintenance.