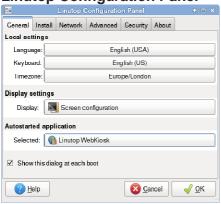

#### **Linutop Configuration Panel**

#### Language & Keyboard

English, German, French, Spanish,... All international keyboard maps.

#### **Display Resolutions**

up to 1920x1440 auto or manual Auto Started Applications

Web browser (web kiosk) Web sites slide show Picture slide show (high definition) Multimedia play list

#### Install

Install or Configure software

#### **Network Settings**

DHCP, fix IP, Wifi USB key Windows shared directory Remote management with VNC

#### **Advance**

USB key Backup & Restore System reset on PC

#### **Security & Privacy**

Regular, or Lock (read only system for Maximum security).