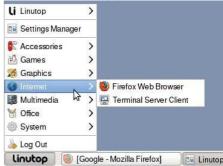

## Pre-Installed Applications

Linutop's Kiosk Software, Linutop Configuration Panel, Firefox 32, Libre Office 4, VLC Media Player 2, XFCE 4.1 PDF Viewer, Text editor, On screen keyboard, Picture viewer, File manager, Network manager, VPN, Kernel 3.13.11 Thin client: VNC, RDP...

#### Compatible / Pre-installed Software Solutions Easily customized with additional software

Linutop is delivered with ready-to-use software including Linutop's kiosk software, Firefox or Epiphany, Libre Office, and VLC Media