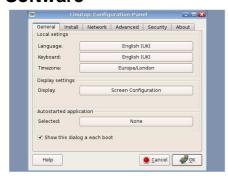

#### **Linutop Configuration Panel**

#### Language & keyboard:

English, German, French, Spanish,... All international keyboard maps.

#### **Display Settings:**

Screen rotation up to 3820x2160 auto or manual can accommodate LED Video Wall

#### Network settings:

DHCP, fix IP, Wifi USB key Remote management with VNC SSH

#### Advanced:

Data Security,

## Auto started applications:

Web browser (web kiosk) Web sites slide show Picture slide show (high definition) Multimedia play list

#### Security:

Regular, or Lock

Linutop was awarded the TIC21 prize for sustainable innovation.