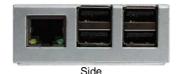

# **Hardware**

**Linutop XS** 

Processor: 900Mhz ARM quad-core Memory RAM: 1GB Integrated Memory Flash: 8 GB internal micro SD

Ports: 4 x USB 2.0

Audio: 1 out 3mm /analog video Internal: 1bus (Raspberry Pi 2) Network: 10/100 Lan Ethernet (RJ-45) Video: HDMI (VGA optional) Resolution 3820x2160 max HD 1080p Graphic Acceleration Power: DC in 5V (<4 Watts)

**Fanless** 

Strong case: aluminum alloyed and steel

Weight: 92g (3,17oz).

Size: 9x6x2 cm (3.5 x 2,3 x 0,8in)
Operating temperature -15°+50°C
Operating humidity 10%-90%
AC adapter 110 - 240V~ 50/60Hz

Front