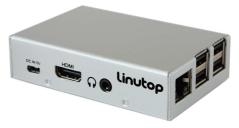

# **Hardware**

**Linutop XS** 

Processor: 900Mhz ARM quad-core Memory RAM: 1GB Integrated Memory Flash: 8 GB internal micro SD

Ports: 4 x USB 2.0

Audio: 1 out 3mm /analog video Internal: 1bus (Raspberry Pi 2) Network: 10/100 Lan Ethernet (RJ-45) Video: HDMI (VGA optional) Resolution 3820x2160 max HD 1080p Graphic Acceleration Power: DC in 5V (<4 Watts)

**Fanless** 

Strong case: aluminum alloyed and steel

Weight: 92g (3,17oz).

Size: 9x6x2 cm (3.5 x 2,3 x 0,8in)
Operating temperature -15°+50°C
Operating humidity 10%-90%
AC adapter 110 - 240V~ 50/60Hz

Front