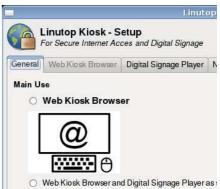

#### **Linutop Configuration Panel**

#### **Linutop Kiosk Software**

#### Internet Web Kiosk:

- Starting homepage
- Black list/ white list of websites
- Time out timer