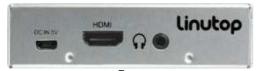

# **Hardware**

**Linutop XS** 

Processor: 900Mhz ARM quad-core Memory RAM: 1GB Integrated Memory Flash: 8 GB internal micro SD

Ports: 4 x USB 2.0

Audio: 1 out 3mm /analog video Internal: 1bus (Raspberry Pi 2) Network: 10/100 Lan Ethernet (RJ-45) Video: HDMI (VGA optional) Resolution 3820x2160 max HD 1080p Graphic Acceleration Power: DC in 5V (<4 Watts)

**Fanless** 

Strong case: aluminum alloyed and steel

Weight: 92g (3,17oz).

Size: 9x6x2 cm (3.5 x 2,3 x 0,8in)
Operating temperature -15°+50°C
Operating humidity 10%-90%
AC adapter 110 - 240V~ 50/60Hz

Front