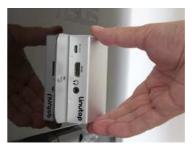

# **Hardware**

**Linutop XS** 

Processor: 900Mhz ARM quad-core Memory RAM: 1GB Integrated Memory Flash: 8 GB internal micro SD

Ports: 4 x USB 2.0

Audio: 1 out 3mm /analog video Internal: 1bus (Raspberry Pi 2) Network: 10/100 Lan Ethernet (RJ-45) Video: HDMI (VGA optional) Resolution 3820x2160 max HD 1080p Graphic Acceleration Power: DC in 5V (<4 Watts)

**Fanless** 

Strong case: aluminum alloyed and steel

Weight: 92g (3,17oz).

Size: 9x6x2 cm (3.5 x 2,3 x 0,8in)
Operating temperature -15°+50°C
Operating humidity 10%-90%
AC adapter 110 - 240V~ 50/60Hz

Front